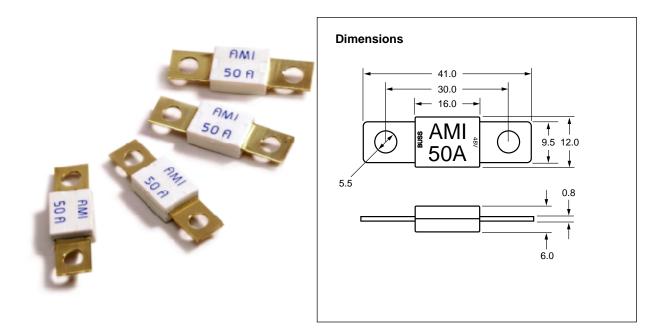

## **SPECIFICATIONS**

Bolt In Terminals: 0.8mm thick blades for secure mounting.

Material: Tin plated brass terminals with UL rated 94VO white thermoplastic housing.

**Applications:** Power distribution protection for automotive systems on 48VDC or less systems requiring interrupting ratings up to 1000A.